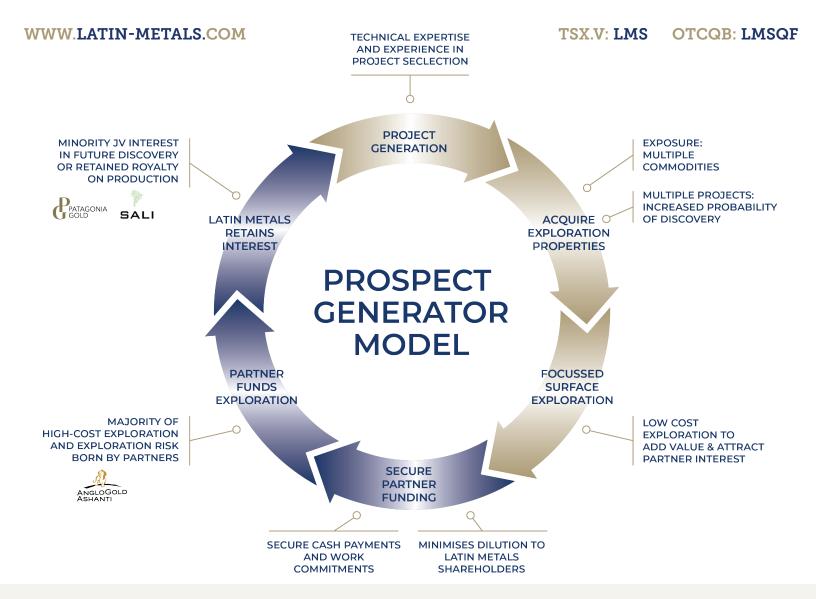

# **Partner-Driven Momentum**

- + Anticipating nearly \$8 million in partner investments for 2024.
- + Investor-focused Prospect Generator Model minimizes costs and dilution.

# **EXPOSURE**

Exposure to multiple exploration projects – increases chances of a discovery

## **PARTNERS**

Majority of exploration expense borne by JV partners – reduces dilution associated with repeated financing

# **COMMODITIES**

Exposure to multiple commodities – reduces impact of commodity / price cycles

# **DISCOVERY**

Retained minority interest across a large project portfolio