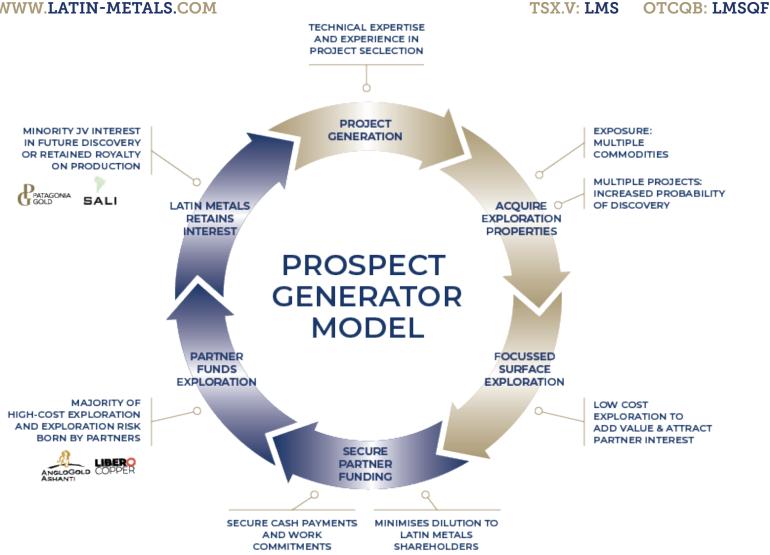

### **Partner-Driven Momentum**

- + Anticipating nearly \$8 million in partner investments for 2023.
- + Investor-focused Prospect Generator Model minimizes costs and dilution.

### **EXPOSURE**

Exposure to multiple exploration projects – increases chances of a discovery

### **PARTNERS**

Majority of exploration expense borne by JV partners – reduces dilution associated with repeated financing

### **COMMODITIES**

Exposure to multiple commodities – reduces impact of commodity / price cycles

### **DISCOVERY**

Retained minority interest across a large project portfolio